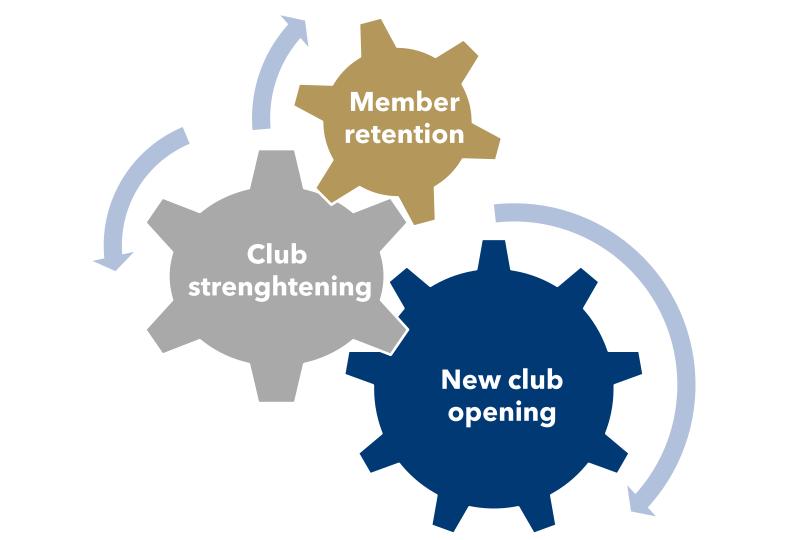

### **New Club Opening**

|     | naily can main           |        |        |        |        |        |        |        |        |
|-----|--------------------------|--------|--------|--------|--------|--------|--------|--------|--------|
| K46 | Netherlands              | 1720   | 1723   | 1727   | 1733   | 1740   | 1744   | 1755   | 1755   |
| K50 | Germany                  | 2706   | 2701   | 2704   | 2703   | 2704   | 2706   | 2648   | 2641   |
| K52 | France-Monaco            | 3559   | 3559   | 3485   | 3509   | 3457   | 3571   | 3564   | 3665   |
| K57 | Poland (Kiwanis Nation)  | 14     | 14     | 14     | 14     | 15     | 15     | 15     | 15     |
| K59 | Czech Republic and Slov  | 102    | 102    | 102    | 102    | 102    | 102    | 102    | 102    |
| K61 | United Kingdom (Kiwanis  | 85     | 88     | 91     | 90     | 90     | 90     | 90     | 90     |
| K63 | Romania (Provisional Dis | 595    | 595    | 606    | 615    | 616    | 620    | 641    | 633    |
| K67 | Turkey (Kiwanis Nation)  | 50     | 50     | 50     | 50     | 50     | 50     | 50     | 50     |
|     | Totals Europe            | 25923  | 25940  | 25930  | 26000  | 23818  | 23962  | 25981  | 26140  |
|     | Globally                 | 169264 | 170442 | 171289 | 171953 | 172882 | 173605 | 174417 | 175329 |
|     |                          |        |        |        |        |        |        |        |        |

| K32 | Non-Districted Europe     | 48     | 48     | 48     | 48     | 48     | 43     | 43     | 43     |         | -5   |
|-----|---------------------------|--------|--------|--------|--------|--------|--------|--------|--------|---------|------|
| K37 | Austria                   | 2494   | 2494   | 2512   | 2516   | 2516   | 2524   | 2505   | 2514   |         | 20   |
| K38 | Belgium-Luxembourg        | 3895   | 3876   | 3879   | 3896   | 3903   | 3908   | 3929   | 3955   | DECAUGE | 60   |
| K39 | Iceland-Faroes            | 712    | 713    | 715    | 713    | 712    | 713    | 701    | 704    | BECAUSE | -8   |
| K40 | Norden                    | 662    | 662    | 663    | 660    | 654    | 654    | 660    | 661    |         | -1   |
| K41 | Switzerland-Liechtenstein | 7076   | 7076   | 7097   | 7108   | 6984   | 6994   | 7003   | 7015   | THEV    | -61  |
| K45 | Italy-San Marino          | 2205   | 2239   | 2237   | 2243   | 227    | 228    | 2275   | 2297   | THEY    | +92  |
| K46 | Netherlands               | 1720   | 1723   | 1727   | 1733   | 1740   | 1744   | 1755   | 1755   |         | +35  |
| K50 | Germany                   | 2706   | 2701   | 2704   | 2703   | 2704   | 2706   | 2648   | 2641   | UDENED  | 65   |
| K52 | France-Monaco             | 3559   | 3559   | 3485   | 3509   | 3457   | 3571   | 3564   | 3665   | OPENED  | +106 |
| K57 | Poland (Kiwanis Nation)   | 14     | 14     | 14     | 14     | 15     | 15     | 15     | 15     |         |      |
| K59 | Czech Republic and Slov   | 102    | 102    | 102    | 102    | 102    | 102    | 102    | 102    | NEW     |      |
| K61 | United Kingdom (Kiwanis   | 85     | 88     | 91     | 90     | 90     | 90     | 90     | 90     | IALAA   | +5   |
| K63 | Romania (Provisional Dis  | 595    | 595    | 606    | 615    | 616    | 620    | 641    | 633    |         | +38  |
| K67 | Turkey (Kiwanis Nation)   | 50     | 50     | 50     | 50     | 50     | 50     | 50     | 50     | CLUBS   |      |
|     | Totals Europe             | 25923  | 25940  | 25930  | 26000  | 23818  | 23962  | 25981  | 26140  |         | 217  |
|     | Globally                  | 169264 | 170442 | 171289 | 171953 | 172882 | 173605 | 174417 | 175329 |         | 6065 |