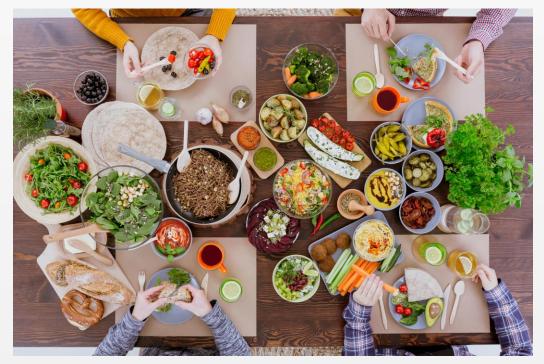

#### **BREAKFAST CLUB**

#### **LUNCH CLUB**

#### **AFTER-WORK-PARTY CLUB**

#### TRADITIONAL EVENING DINNER CLUB

#### NON-TRADITIONAL DINNER CLUB

#### **3-2-1 CLUB**

#### **INTERNET CLUB**

#### **DIFFERENT TYPES OF CLUBS**

@Internet duh

Offering flexibility for those who travel often or cannot attend traditional meetings, Internet-based clubs operate in much the same way as classic clubs. However, meetings are generally held using online vide-conference programs, and officers use technology extensively to keep members informed and connected.