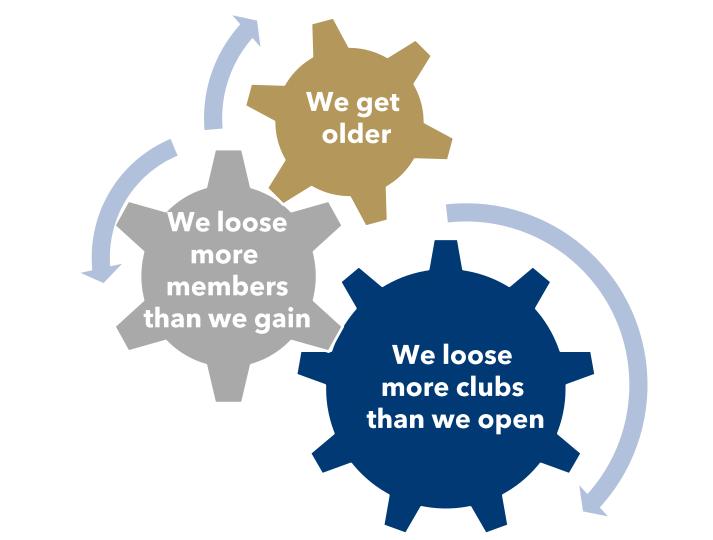

### **MEMBER DELETIONS IN EUROPE**

23/05/2018 - 23/05/2019

939

members left actively Kiwanis in Europe PRE-CORONA PANDEMIC

## MEMBER DELETIONS IN EUROPE

**Lack of attendance** 520 Lack of Interest Lack of Time

Lack of motivation No connection with personal interests No connection with other members No fun anymore

130

Club closing Club Charter revoked

**Club** issues

Irregularities in the district Fights in the club **Buzz pressure** 

**Discouraged** 

Health Moving **Family care** 

Family & Personal reasons Personal reasons

None of above Unknown 239 Misc

### **MEMBER DELETIONS IN EUROPE**

01/10/2021 - 30/09/2022

916

members left actively Kiwanis in Europe PAST-CORONA ENDEMIC