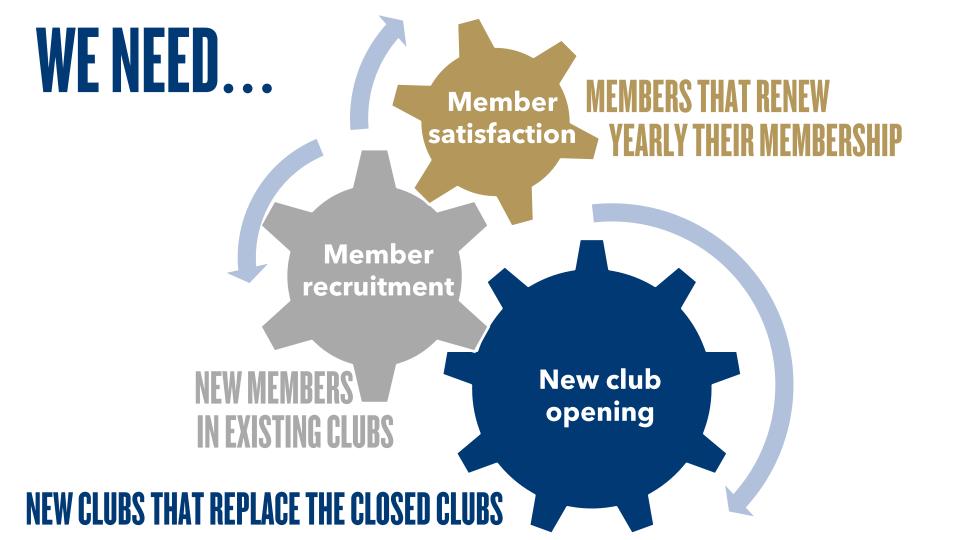

5 Club = \$100 Big Rapids = \$41.00 KI + \$22.00 Dist + \$37.00 Club = \$100 Charlestown = \$34.17 KI + \$14.58 Dist + \$51.25 Club = \$100 Grinnell = \$34.17 KI + \$10.42 Dist + \$30.41 Club = \$75 De Motte/Wheatfield = \$47.83 KI + \$20.42 Dist + \$31.75 Club = \$100

#### Membership Type/ Typo de membresia\*

New Kiwanis Member
New Corporate Membership
Current Kiwanis Member
Past Circle K Member
Past Key Club Member
First Name

Initial (optional)

Last Name

#### in N-America





## **ADMISSION PROCEDURES**

## "It's easier to find a job then to join Kiwanis"



# MAKE IT EASY FOR EVERYONE TO JOIN ANY KIWANIS CLUB





# 160



Average impacted children per member

# 2400



Average impacted children per new club



## One CAN. MAKE. A DIFFERENCE.



## YOU CAN. MAKE. A DIFFERENCE.







### **New Club Opening**

|     | naily can main           |        |        |        |        |        |        |        |        |
|-----|--------------------------|--------|--------|--------|--------|--------|--------|--------|--------|
| K46 | Netherlands              | 1720   | 1723   | 1727   | 1733   | 1740   | 1744   | 1755   | 1755   |
| K50 | Germany                  | 2706   | 2701   | 2704   | 2703   | 2704   | 2706   | 2648   | 2641   |
| K52 | France-Monaco            | 3559   | 3559   | 3485   | 3509   | 3457   | 3571   | 3564   | 3665   |
| K57 | Poland (Kiwanis Nation)  | 14     | 14     | 14     | 14     | 15     | 15     | 15     | 15     |
| K59 | Czech Republic and Slov  | 102    | 102    | 102    | 102    | 102    | 102    | 102    | 102    |
| K61 | United Kingdo