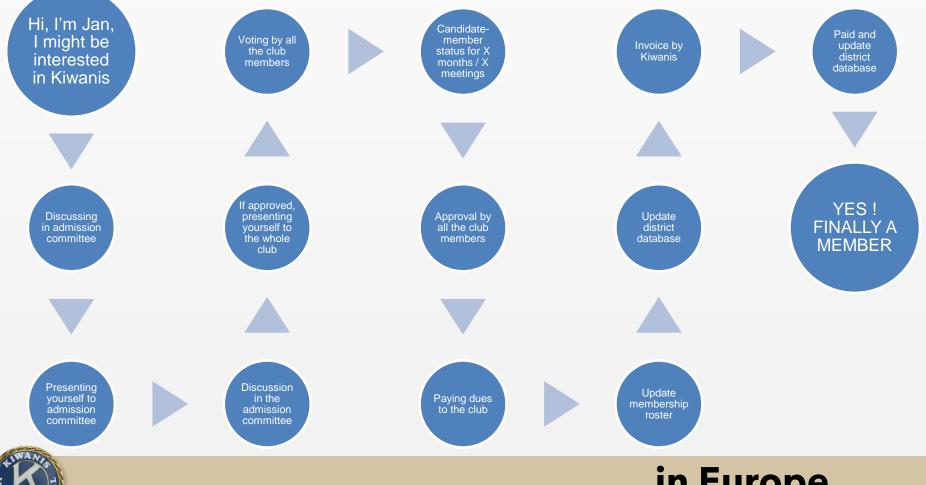

Sheridan = \$41.00 KI + \$22.00 Dist + \$37.00 Club = \$100 Short Pump = \$41.00 KI + \$16.00 Dist + \$43.00 Club = \$100 Lake St. Louis = \$41.00 KI + \$10.00 Dist + \$24.00 Club = \$75 (SLP \$35) Wentzville = \$41.00 KI + \$10.00 Dist + \$24.00 Club = \$75 (SLP \$35) Monterey = \$41.00 KI + \$27.75 Dist + \$31.25 Club = \$100 Big Rapids = \$41.00 KI + \$22.00 Dist + \$37.00 Club = \$100 Charlestown = \$34.17 KI + \$14.58 Dist + \$51.25 Club = \$100 Grinnell = \$34.17 KI + \$10.42 Dist + \$30.41 Club = \$75 De Motte/Wheatfield = \$47.83 KI + \$20.42 Dist + \$31.75 Club = \$100

#### Membership Type/ Typo de membresia\*

New Kiwanis Member
New Corporate Membership
Current Kiwanis Member
Past Circle K Member
Past Key Club Member
First Name

Initial (optional)

Last Name

#### in N-America





## **ADMISSION PROCEDURES**

## "It's easier to find a job then to join Kiwanis"



# MAKE IT EASY FOR EVERYONE TO JOIN ANY KIWANIS CLUB





# 160



Average impacted children per member

# 2400



Average impacted children per new club



## One CAN. MAKE. A DIFFERENCE.



## YOU CAN. MAKE. A DIFFERENCE.







### **New Club Opening**

|     | naily can main           |        |        |        |        |        |        |        |        |
|-----|--------------------------|--------|--------|--------|--------|--------|--------|--------|--------|
| K46 | Netherlands              | 1720   | 1723   | 1727   | 1733   | 1740   | 1744   | 1755   | 1755   |
| K50 | Germany                  | 2706   | 2701   | 2704   | 2703   | 2704   | 2706   | 2648   | 2641   |
| K52 | France-Monaco